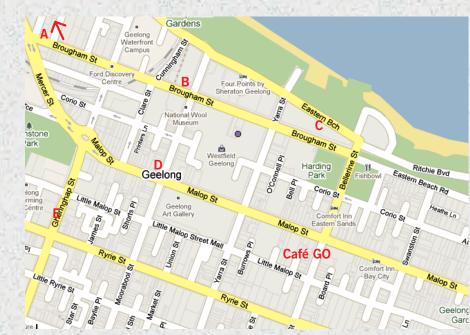

#### HOURS

Café GO will be open from 7am on Thursday 28 August 2014

NEARBY

& Brougham Streets. Open from 8am–10pm

**PUBLIC TOILETS** C Transvaal Square, Brougham Street,

Geelong. Open 24 hours.

Open 24 hours.

D Corner Moorabool & Malop Streets.

A Texas Hamburgers 24 hour café, 28 Mercer Street, Geelong

B Coles Supermarket, corner Moorabool

FOOD

## ADDRESS

The address of Café GO is 37 Bellarine Street (corner of Little Malop Street), Geelong. Melways reference 452 C4