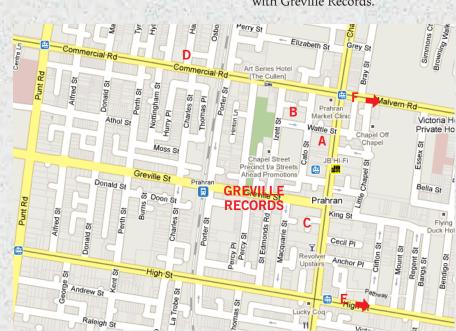

## **ADDRESS**

The address of Greville Records is 152 Greville Street Prahran. Melways reference 58 C5.

#### FOOD

- A Coles Prahran, 303 Chapel St. Open 6am – midnight..
- B Safeway Prahran. Cnr Wattle & Cato Streets. Open 6am – midnight.
- C 7/11 Prahran, 255 Chapel Street. Open 24 hours.
- D 7 Days Minimart, 176 Commercial Road. Open 24 hours.
- PUBLIC TOILETS E BP 549 High Street. Open 24 hours.
- F BP 500 Malvern Road. Open 24 hours.