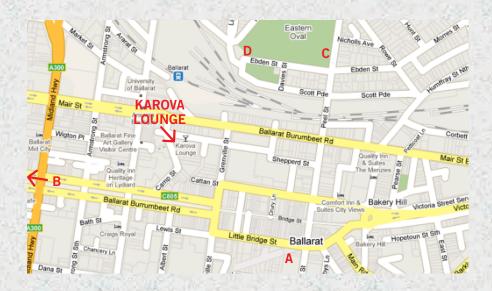

#### **ADDRESS**

The address of Karova Lounge is 15 Field Street, corner Camp Street, Ballarat.

#### **FOOD**

- A Coles Ballarat 6-20 Peel Street. Open 6am — midnight.
- B Coles Express 822 Sturt Street. Open 24 hours.

#### **PUBLIC TOILETS**

- C Eastern Oval, Peel Street. Open 24 hours.
- D Eastern Oval, Ebden Street. Open 24 hours.