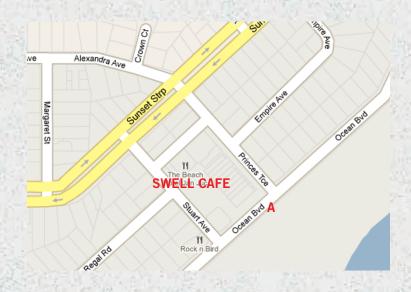

#### **ADDRESS**

The address of Swell Cafe is Stuart Avenue, Jan Juc. Melways reference 505 F11.

#### **PUBLIC TOILETS**

A Bird Rock Car Park 47 Ocean Boulevard. Open 24 hours.